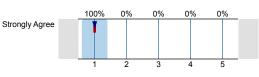

% No, I don't use a desktop computer 50% Laptop n=2 Windows 50% Apple 50% Android 0% Other/Not Sure/Don't Know 0% No, I don't use a laptop computer 0% Tablet (ipad, etc.) n=2 Windows 0% Apple 0% Android 0% Other/Not Sure/Don't Know 0% No, I don't use a tablet 100% Smart Phone (iphone, Galaxy, etc.) n=2 Windows 0% 100% Apple Android 0% Other/Not Sure/Don't Know 0% No, I don't use a smartphone 0% 3. Your Course 100% <sup>3.1)</sup> I read all the instructions thoroughly. n=2 av.=1 md=1 Strongly Agree Strongly Disagree dev.=0 100% 0% <sup>3.2)</sup> I asked questions to clarify the information. n=2 Strongly Agree Strongly Disagree av.=1 md=1 dev.=0 100% 0% 0% 0% 0% <sup>3,3)</sup> I am satisfied with my online learning experience. n=2 Strongly Agree Strongly Disagree av.=1 md=1 dev.=0









Strongly Disagree

n=2 av.=1 md=1 dev.=0

n=2

av.=1 md=1 dev.=0

## 7. My instructor....







Strongly Disagree

7.2) Was well prepared to teach this course.





Used a variety of technologies such as live web lectures, videos, audio and chat.



0%

0%

3

0%

0%

5

n=2 av.=1 md=1 dev.=0

7.4) Clearly communicated information about the class.



n=2 av.=1 md=1 dev.=0

7.5) Was fair in assigning grades.



n=2 av.=1 md=1 dev.=0

<sup>7.6)</sup> Provided valuable feedback on graded assignments.



n=2 av.=1 md=1 dev.=0

7.7) Helped me understand my strengths and weaknesses.





n=2 av.=1 md=1 dev.=0

<sup>7.8)</sup> Encourages me to learn.



n=2 av.=1 md=1 dev.=0

<sup>7.9)</sup> Helped to focus discussions on issues in a way that helped me learn.



n=2 av.=1 md=1 dev.=0

## 8. My