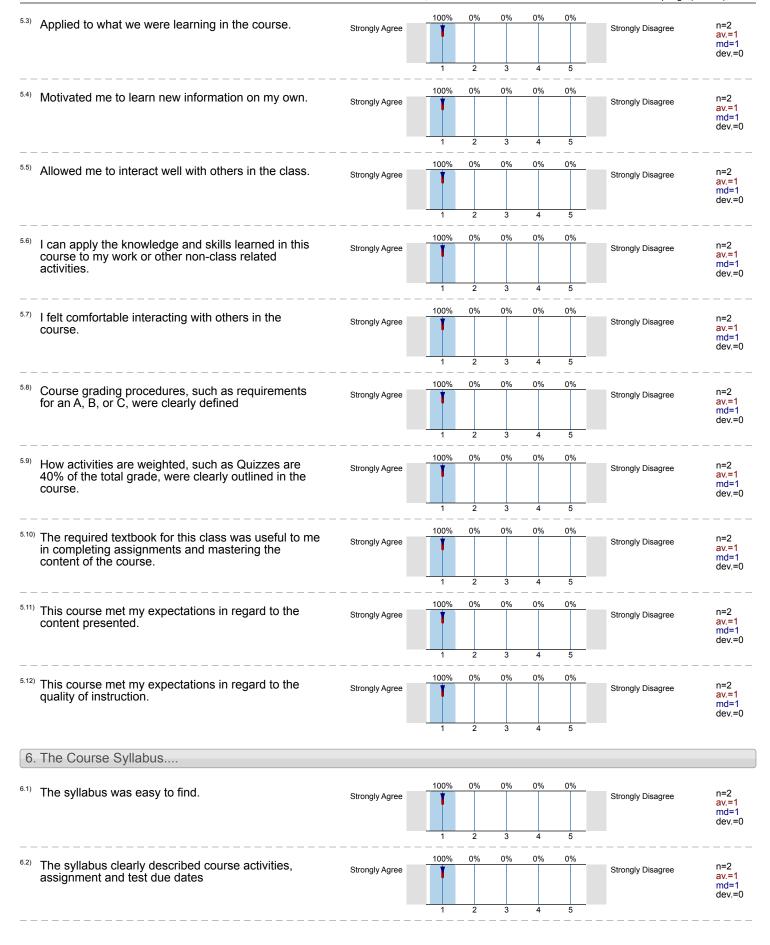

Don Wicker 2021 Spring I (8 week) - 213E MANAGEMENT OF TECHNICAL RESOURCES MANAGEMENT OF TECHNICAL RESOURCES (TMGT4312 40213E) No. of responses = 2

| Overall indicators                                                                                          |                                                |                                        |
|-------------------------------------------------------------------------------------------------------------|------------------------------------------------|----------------------------------------|
| Global Index                                                                                                | + 2 3 4 5                                      | av.=1<br>dev.=0                        |
| 5. Course Design<br>Course activities (assignments, discussions,<br>quizzes)                                | + 2 3 4 5                                      | av.=1<br>dev.=0                        |
|                                                                                                             | urvey Results                                  |                                        |
|                                                                                                             |                                                |                                        |
| 1. Student Information                                                                                      |                                                |                                        |
| 1.1) I have either viewed the video or attended the "live" session of the <b>Online Course Tools Tour</b> . | Strongly Agree 100% 0% 0% 0% 0% 0% Strongly Di | isagree n=2<br>av.=1<br>md=1<br>dev.=0 |
| 1.2) The main reason I am taking an online course is                                                        |                                                |                                        |
| I work full time and scheduling all the classes I need is difficult.                                        | 50%                                            | n=2                                    |
| I have transportation issues which makes it difficult to get to campus.                                     | 0%                                             |                                        |
| I have difficulty getting away from the house (must care for children/parent, disaissues, etc.).            | ility/mobility 0%                              |                                        |
| To avoid the extra cost and time of travel.                                                                 | 0%                                             |                                        |
| It is the only way the course was offered.                                                                  | 50%                                            |                                        |
| Online courses just suit my preferred learning style.                                                       | 0%                                             |                                        |
| As a result of COVID-19.                                                                                    | 0%                                             |                                        |
| 1.4) I am taking this semester. Check all that                                                              | -                                              |                                        |
| 5 or                                                                                                        | ore courses 50%                                | n=2                                    |
|                                                                                                             | 3-4 courses 50%                                |                                        |
|                                                                                                             | 1-2 courses 50%                                |                                        |
| This is my first of                                                                                         | line course. 0%                                |                                        |
| 1.5) How many hours per week do you spend online for this co                                                |                                                |                                        |
|                                                                                                             | han 3 hours 0%                                 | n=2                                    |
|                                                                                                             | 3-5 hours 100%                                 |                                        |
|                                                                                                             | 6-10 hours 0%                                  |                                        |
| More t                                                                                                      | an 10 hours                                    |                                        |
|                                                                                                             |                                                |                                        |