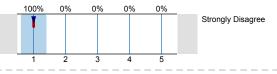

Don Wicker 2021 Spring I (8 week) - 213E MANAGEMENT OF TECHNICAL RESOURCES MANAGEMENT OF TECHNICAL RESOURCES (TMGT4312 40213E) No. of responses = 2

| Overall indicators                                                                                          |                                                |                                        |
|-------------------------------------------------------------------------------------------------------------|------------------------------------------------|----------------------------------------|
| Global Index                                                                                                | + 2 3 4 5                                      | av.=1<br>dev.=0                        |
| 5. Course Design<br>Course activities (assignments, discussions,<br>quizzes)                                | + 2 3 4 5                                      | av.=1<br>dev.=0                        |
|                                                                                                             | urvey Results                                  |                                        |
|                                                                                                             |                                                |                                        |
| 1. Student Information                                                                                      |                                                |                                        |
| 1.1) I have either viewed the video or attended the "live" session of the <b>Online Course Tools Tour</b> . | Strongly Agree 100% 0% 0% 0% 0% 0% Strongly Di | isagree n=2<br>av.=1<br>md=1<br>dev.=0 |
| 1.2) The main reason I am taking an online course is                                                        |                                                |                                        |
| I work full time and scheduling all the classes I need is difficult.                                        | 50%                                            | n=2                                    |
| I have transportation issues which makes it difficult to get to campus.                                     | 0%                                             |                                        |
| I have difficulty getting away from the house (must care for children/parent, disaissues, etc.).            | ility/mobility 0%                              |                                        |
| To avoid the extra cost and time of travel.                                                                 | 0%                                             |                                        |
| It is the only way the course was offered.                                                                  | 50%                                            |                                        |
| Online courses just suit my preferred learning style.                                                       | 0%                                             |                                        |
| As a result of COVID-19.                                                                                    | 0%                                             |                                        |
| 1.4) I am taking this semester. Check all that                                                              | -                                              |                                        |
| 5 or                                                                                                        | ore courses 50%                                | n=2                                    |
|                                                                                                             | 3-4 courses 50%                                |                                        |
|                                                                                                             | 1-2 courses 50%                                |                                        |
| This is my first of                                                                                         | line course. 0%                                |                                        |
| 1.5) How many hours per week do you spend online for this co                                                |                                                |                                        |
|                                                                                                             | han 3 hours 0%                                 | n=2                                    |
|                                                                                                             | 3-5 hours 100%                                 |                                        |
|                                                                                                             | 6-10 hours 0%                                  |                                        |
| More t                                                                                                      | an 10 hours                                    |                                        |
|                                                                                                             |                                                |                                        |