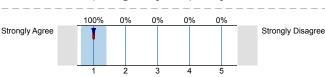

## 2. I use the following computer system or device to access my online course(s). (check all that apply) Desktop n=2 Windows 50% Apple 0% Android 0% Other/Not Sure/Don't Know 0% No, I don't use a desktop computer 50% Laptop n=2 Windows 50% Apple 50% Android 0% Other/Not Sure/Don't Know 0% No, I don't use a laptop computer 0% Tablet (ipad, etc.) n=2 Windows 0% Apple 0% Android 0% Other/Not Sure/Don't Know 0% No, I don't use a tablet 100% Smart Phone (iphone, Galaxy, etc.) n=2 Windows 0% 100% Apple Android 0% Other/Not Sure/Don't Know 0% No, I don't use a smartphone 0% 3. Your Course 100% <sup>3.1)</sup> I read all the instructions thoroughly. n=2 av.=1 md=1 Strongly Agree Strongly Disagree dev.=0 100% 0% <sup>3.2)</sup> I asked questions to clarify the information. n=2 Strongly Agree Strongly Disagree av.=1 md=1 dev.=0 100% 0% 0% 0% 0% <sup>3,3)</sup> I am satisfied with my online learning experience. n=2 Strongly Agree Strongly Disagree av.=1 md=1 dev.=0