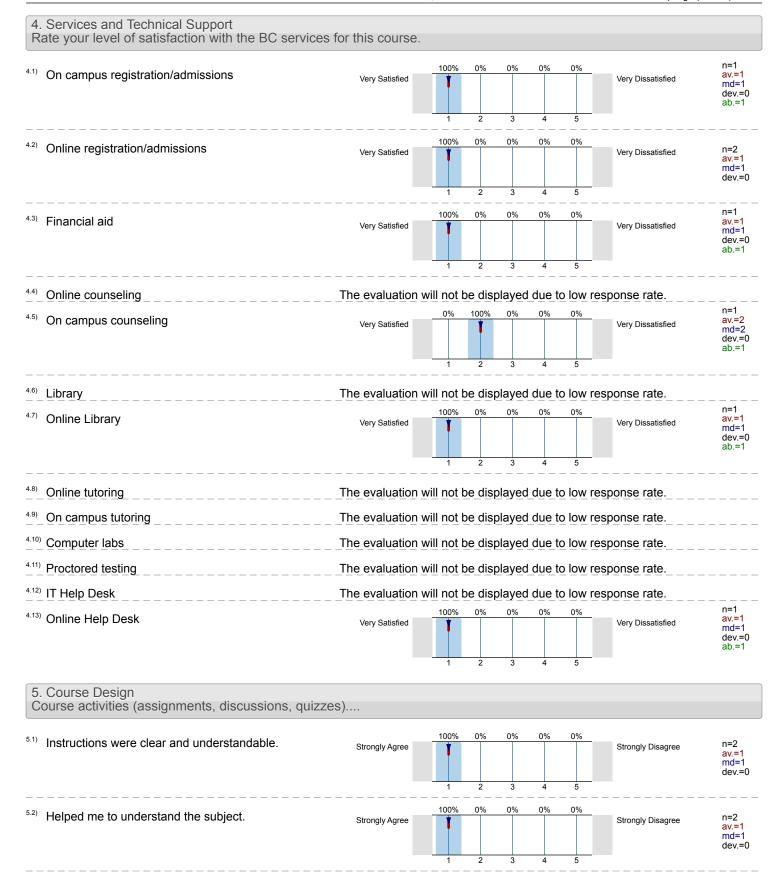

Don Wicker 2021 Spring I (8 week) - 213E MANAGEMENT OF TECHNICAL RESOURCES MANAGEMENT OF TECHNICAL RESOURCES (TMGT4312 40213E) No. of responses = 2

| Overall indicators                                                                                          |                                                |                                        |
|-------------------------------------------------------------------------------------------------------------|------------------------------------------------|----------------------------------------|
| Global Index                                                                                                | + 2 3 4 5                                      | av.=1<br>dev.=0                        |
| 5. Course Design<br>Course activities (assignments, discussions,<br>quizzes)                                | + 2 3 4 5                                      | av.=1<br>dev.=0                        |
|                                                                                                             | urvey Results                                  |                                        |
|                                                                                                             |                                                |                                        |
| 1. Student Information                                                                                      |                                                |                                        |
| 1.1) I have either viewed the video or attended the "live" session of the <b>Online Course Tools Tour</b> . | Strongly Agree 100% 0% 0% 0% 0% 0% Strongly Di | isagree n=2<br>av.=1<br>md=1<br>dev.=0 |
| 1.2) The main reason I am taking an online course is                                                        |                                                |                                        |
| I work full time and scheduling all the classes I need is difficult.                                        | 50%                                            | n=2                                    |
| I have transportation issues which makes it difficult to get to campus.                                     | 0%                                             |                                        |
| I have difficulty getting away from the house (must care for children/parent, disaissues, etc.).            | ility/mobility 0%                              |                                        |
| To avoid the extra cost and time of travel.                                                                 | 0%                                             |                                        |
| It is the only way the course was offered.                                                                  | 50%                                            |                                        |
| Online courses just suit my preferred learning style.                                                       | 0%                                             |                                        |
| As a result of COVID-19.                                                                                    | 0%                                             |                                        |
| 1.4) I am taking this semester. Check all that                                                              | -                                              |                                        |
| 5 or                                                                                                        | ore courses 50%                                | n=2                                    |
|                                                                                                             | 3-4 courses 50%                                |                                        |
|                                                                                                             | 1-2 courses 50%                                |                                        |
| This is my first of                                                                                         | line course. 0%                                |                                        |
| 1.5) How many hours per week do you spend online for this co                                                |                                                |                                        |
|                                                                                                             | han 3 hours 0%                                 | n=2                                    |
|                                                                                                             | 3-5 hours 100%                                 |                                        |
|                                                                                                             | 6-10 hours 0%                                  |                                        |
| More t                                                                                                      | an 10 hours                                    |                                        |
|                                                                                                             |                                                |                                        |