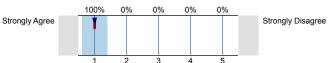

## 2. I use the following computer system or device to access my online course(s). (check all that apply) Desktop n=2 Windows 50% Apple 0% Android 0% Other/Not Sure/Don't Know 0% No, I don't use a desktop computer 50% Laptop n=2 Windows 50% Apple 50% Android 0% Other/Not Sure/Don't Know 0% No, I don't use a laptop computer 0% Tablet (ipad, etc.) n=2 Windows 0% Apple 0% Android 0% Other/Not Sure/Don't Know 0% No, I don't use a tablet 100% Smart Phone (iphone, Galaxy, etc.) n=2 Windows 0% 100% Apple Android 0% Other/Not Sure/Don't Know 0% No, I don't use a smartphone 0% 3. Your Course 100% <sup>3.1)</sup> I read all the instructions thoroughly. n=2 av.=1 md=1 Strongly Agree Strongly Disagree dev.=0 100% 0% <sup>3.2)</sup> I asked questions to clarify the information. n=2 Strongly Agree Strongly Disagree av.=1 md=1 dev.=0 100% 0% 0% 0% 0% <sup>3,3)</sup> I am satisfied with my online learning experience. n=2 Strongly Agree Strongly Disagree av.=1 md=1 dev.=0